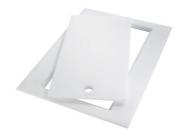

PLANCHE DE DECOUPE CRYSTAL

GRILLE PORTE-ASSIETTES INOX 250x425 A100 B01

GRILLE PORTE-ASSIETTES INOX 25x35 A100 A54 \* only in combination with the accessory A644 F04

PLANCHE DE DECOUPE DOUBLE HDPE A644 A01