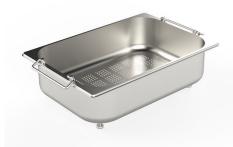

#### **OPTIONAL ACCESSORIES**

CUVETTE PERFOREE INOX A154 F00 \* only in combination with the accessory A644 F04

CUVETTE PLASTIQUE BLANCHE A153 A00

GRILLE POR.ASSIETTES INOX mm214x379 A100 C03 \* only in combination with the accessory A644 A01

#### **CUVETTE INOX PERFOREE**

A151 F00 \* only in combination with the accessory A644 A01