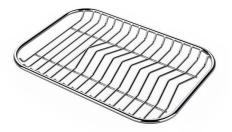

PLANCHE DE DECOUPE CRYSTAL

GRILLE PORTE-ASSIETTES INOX 250x425 A100 B01

GRILLE PORTE-ASSIETTES INOX 25x35 A100 A54 \* only in combination with the accessory A644 F04

PLANCHE DE DECOUPE DOUBLE HDPE A644 A01