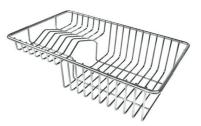

#### **OPTIONAL ACCESSORIES**

CUVETTE PERFOREE INOX A154 F00 \* only in combination with the accessory A644 F04

CUVETTE PLASTIQUE BLANCHE A153 A00

GRILLE POR.ASSIETTES INOX mm214x379 A100 C03 \* only in combination with the accessory A644 A01

PLANCHE DE DECOUPE CRYSTAL

GRILLE PORTE-ASSIETTES INOX 250x425 A100 B01

GRILLE PORTE-ASSIETTES INOX 25x35 A100 A54 \* only in combination with the accessory A644 F04

PLANCHE DE DECOUPE DOUBLE HDPE A644 A01