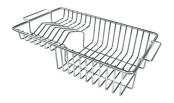

#### **OPTIONAL ACCESSORIES**

CUVETTE PERFOREE INOX A154 F00 \* only in combination with the accessory A644 F04

CUVETTE PLASTIQUE BLANCHE A153 A00

GRILLE POR.ASSIETTES INOX mm214x379 A100 C03 \* only in combination with the accessory A644 A01